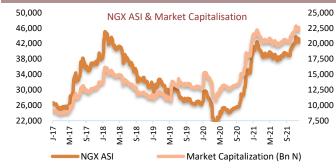

The local bourse index rebounded by 0.20% to close at 42,353.31 points amid bargain hunting on shares of WAPIC, PZ, DANGSUGAR, UBA and DANGCEM. Hence, their respective share prices rose by 6.25%, 5.93%, 2.10%, 1.91% and 1.19%. Consequently, the year-to-date gain of the local bourse rose by 5.17% even as the Exchange printed a higher number of gainers (21) than losers (19). Given the upturn in the benchmark index, performance across sub-indices tracked were largely positive except for the NGX Banking Index and the NGX Oil/Gas index which fell by 0.49% and 0.11% respectively. The NGX Insurance index, NGX Industrial Index and the NGX Consumer Goods index, Increased by 0.60%, 0.62% and 0.28% respectively. Meanwhile, market transaction was mixed as the volume of stocks traded today increased by 36.99% to N341.69 million while the value of stocks traded fell by 1.08% to N 3.54 billion. Elsewhere, NIBOR rose for most maturities tracked on renewed financial liquidity strain. However, NITTY moved in mixed directions. In the OTC bonds market, the values of the FGN bonds remained unchanged for most maturities tracked. On the flip side, the values of FGN Eurobond moderated for all maturities tracked amid renewed bearish sentiment.

| MARKET STATISTICS         | CLOSE     | PREVIOUS   | TODAY'S % | YTD % |
|---------------------------|-----------|------------|-----------|-------|
| All Share Index (ASI)     | 42,353.31 | 42,270.23  | 0.20      | 5.171 |
| Deals                     | 3,059     | 3,578      | (14.51)   |       |
| Volume (millions)         | 341.69    | 249.43     | 36.99     |       |
| Value (N' Millions) %,    | 3,535.04  | 3,573.51   | (1.08)    |       |
| %Market Cap (N' billions) | 22,107.29 | 22,0565.56 | 0.23      | 4989  |